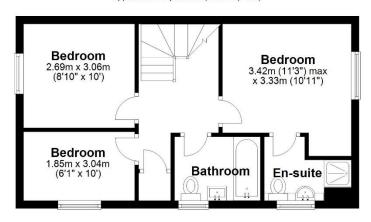

Located within a highly desired and much sought after newly developed residential area. Occupying a corner plot, the property is positioned a short distance from the Shifnal high street, offering a wealth of local shops, cafes, bars, local train station, services and amenities, along with excellent local road network links including the M54 J4 only a short drive away. Ground floor: Hallway, ground floor wc, spacious lounge with French doors opening onto the rear patio area, excellently presented modern kitchen/dining room with integrated appliances. First floor: Primary bedroom with en-suite shower room, two further good sized bedrooms, bathroom with bath and shower screen with shower over the bath, gas central heating and double glazing. Driveway parking suitable for two vehicles, side gated access to the rear wall enclosed garden with patio and lawn area.

Sales 01952 641111 email: harwood@harwoodestates.com

Lettings
01952 505505

First Floor
Approx. 39.7 sq. metres (427.8 sq. feet)

Total area: approx. 78.5 sq. metres (844.9 sq. feet)

Tenure We are advised by the vendor that the property is Freehold