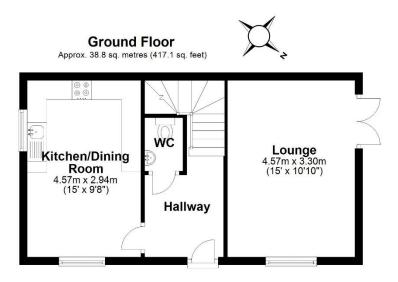

Located within a highly desired and much sought after newly developed residential area. Occupying a corner plot, the property is positioned a short distance from the Shifnal high street, offering a wealth of local shops, cafes, bars, local train station, services and amenities, along with excellent local road network links including the M54 J4 only a short drive away. Ground floor: Hallway, ground floor wc, spacious lounge with French doors opening onto the rear patio area, excellently presented modern kitchen/dining room with integrated appliances. First floor: Primary bedroom with en-suite shower room, two further good sized bedrooms, bathroom with bath and shower screen with shower over the bath, gas central heating and double glazing. Driveway parking suitable for two vehicles, side gated access to the rear wall enclosed garden with patio and lawn area.

Sales 01952 641111 email: harwood@harwoodestates.com

Lettings
01952 505505

First Floor
Approx. 39.7 sq. metres (427.8 sq. feet)

Total area: approx. 78.5 sq. metres (844.9 sq. feet)

Tenure We are advised by the vendor that the property is Freehold